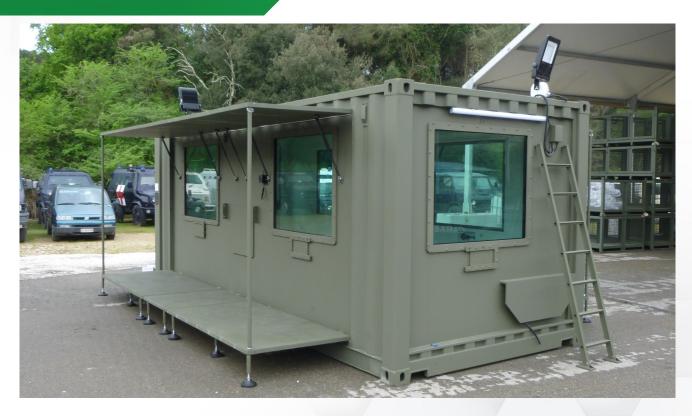

Autonomy, easy of deployment, resistance to harsh wheather conditions and, most of all, safety ensured by both armoured structure and on board alarm and protection systems: that's are some of the reasons why the AGH Shelter is maybe the safest place you've ever worked in.

## Armoured Guard House Shelter by TEKNE

made in Italy

AGH Shelter is an armoured ISO668 shelter autonomous, easily deployable, fearless of extreme wheather conditions, with the facilities of a technical room and full of protection and alarm systems: maybe the safest place you've ever worked in.

The walls and the ceiling are covered with ballistic steel protection class FB7. The floor is covered with non-slip aluminum sheet.

Bullet-proof and anti-splinter glasses (protection class BR7) are mounted on the five windows, two on each long side and one on the short side opposite the door. The single access door on the short wall of the shelter, 90° rotating, is made of steel, with a level of ballistic safety and resistance to explosions equal to that of the walls.

In order to increase the safety of the shelter, it is equipped with a sound alarm system with a 12 / 24V motor siren with a continuous sound of at least 85db.

The electrical system includes a communication intercom, one for each long side, with call and answer buttons, waterproof.